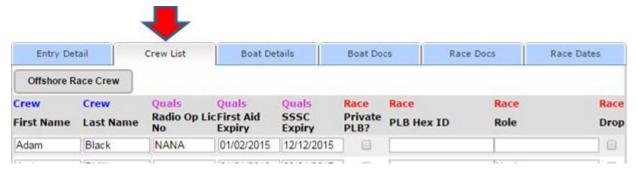

# **Updating Offshore Crew for This Race**

Go to the Crew List tab.

#### On this screen you can

- edit the key details for your crew, or
- remove them from the crew list for this race by checking the **Drop** box for the sailor.

They will be removed next time you re-open this page.