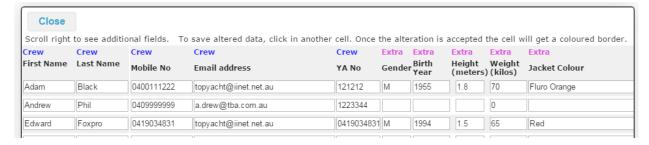

#### **Option 4: - Edit Crew**

This option provides a one stop shop where you can check and update details for all crew for this race.

At the bottom of this screen is a scroll bar so you can scroll to the right to see the other fields of information.