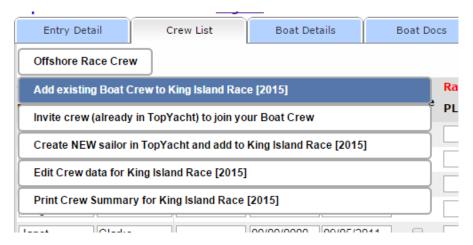

To add crew and to update their full details click the

Offshore Race Crew button, top left.

The Offshore Race Crew menu provides 5 options.

In Screen-Shot 1the first option (Add Existing ...) is highlighted.

Screen-Shot 1

## **Option 1: - Add Existing...**

If the sailor is already associated with your boat then they can be added to the race.

### **Option 2: - Invite Crew...**

If the sailor is not associated with your boat but is already in the *TopYacht* Registry, then use the second option to send him/her an email inviting them to join the crew.

#### **Option 3: - Create NEW...**

If the sailor is not already in the *TopYacht* Registry then use this option to create a new sailor in *TES* and add them to this race. This automatically sends them an email with a request to log in and enter the rest of their details.

#### **Option 4: - Edit Crew**

This option provides a one stop shop where you can check and update details for all crew for this race.

At the bottom of this screen is a scroll bar so you can scroll to the right to see the other fields of information.

#### **Option 5: - Print Crew List**

Create a PDF of the crew and key details.