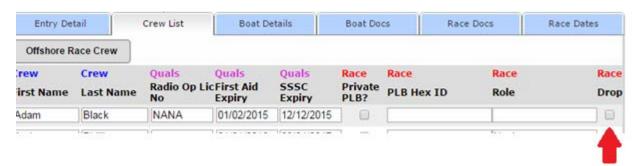

#### On this screen you can

- edit the key details for your crew, or
- remove them from the crew list for this race by checking the **Drop** box for the sailor.

They will be removed next time you re-open this page.